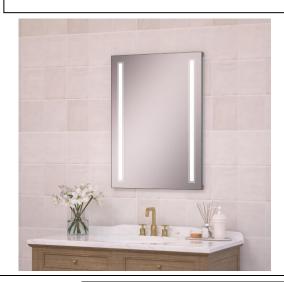

# **LED MEDICINE CABINET**

MODEL#: OLY 1540-1D (2)

# **OLYMPIA COLLECTION**

#### **FEATURES:**

- ONE 15X40" FULLY MIRRORED LED DOOR.
- FOUR ADJUSTABLE 3/8" THICK HIGH POLISHED GLASS SHELVES.
- SHELVING WITH LOCKDOWN MECHANISM (NO HOLES IN CABINET).
- 165-DEGREE PROPRIETARY SOFT CLOSE HEAVY DUTY HINGES.
- MUST SPECIFIY LEFT OR RIGHT DOOR HINGING; NON REVERSIBLE DUE TO WIRING.
- BRIGHTNESS: 3300 LUMENS
- HARDWIRE TO WALL SWITCH TO OPERATE.
- FULL GASKET BEHIND DOOR.
- BACK WALL MIRROR FULLY SEALED.
- HIGH RESOLUTION SILVER PLATE GLASS MIRRORS FRONT, BACK OF DOOR AND BACK WALL.
- PACKED IN FOUR WALL (FOLDED DOUBLE WALL) CORRUGATION.